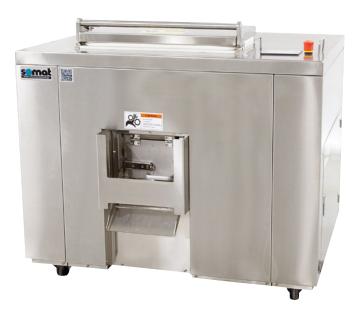

## DH-100w WASTE DEHYDRATOR

The **SOMAT DH-100w** is a unique waste management system that can process waste for medium size foodservice operations up to very large institutions or facilities. Compostable waste is dehydrated using an energy efficient and automated control process. The **DH-100w** is easy to install, maintain and requires no fresh water connection. Paddles macerate the waste heated by the unit's decomposing chamber to kill any bacteria and reduce the waste matter by up to 93%, producing a dry, light and odor free material that may be used as soil amendment. Somat's patented Dryness Sensing Technology allows for proper processing time regardless of batch size. Combine with a Somat Pulper for a complete waste management system.

#### **STANDARD FEATURES**

- 304 stainless steel construction with polished exterior
- Mechanical agitation
- Insulated chamber oil jacket
- Sealed inlet and output doors
- Agitator stops when door is open
- Stand alone, portable design
- 110-220 lb. input capacity
- 12-18 hour treatment time
- 3.0 kwh power consumption
- One touch fully automatic controls
- Condensate drain line provided
- Patented dryness sensing technology