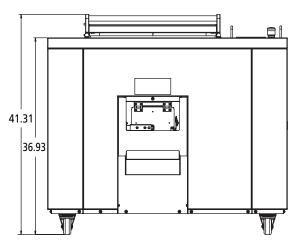

| DH-100w SPECIFICATIONS    |                                                                        |
|---------------------------|------------------------------------------------------------------------|
| Processing Method         | Multi-stage indirect heat & dry dehydration process                    |
| Design Type               | Stand-alone, portable design 304 stainless steel construction          |
| Input Capacity (lbs.)     | 110 - 220 lbs.                                                         |
| Average Reduction Rate    | 83% - 93%                                                              |
| Treatment Time            | 12 - 18 hours                                                          |
| Power (Electricity)       | Three-phase, 30/15Amp / AC 200-240/480v * 50Hz/60Hz                    |
| Power Consumption         | 3.0 kwh                                                                |
| Dimension (W x D x H)     | 45" x 37.5" x 44.5"                                                    |
| Shipping Dimension/Weight | 55" x 49" x 56" Weight: 1,025 lbs.                                     |
| Safety Feature            | The internal agitator automatically stops when the hopper door is open |
| Heating Method            | Indirect multi-stage heat & air recirculation                          |
| Automated Control         | One-touch smart control panel UL Listed                                |
| Treatable Items           | Food waste and compostable disposables                                 |
| Warranty                  | 1 year manufacturer's standard warranty                                |