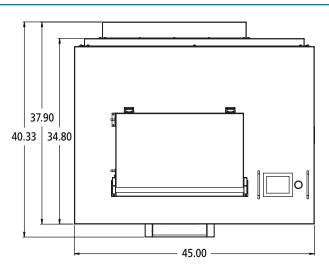

| DH-100w SPECIFICATIONS    |                                                                        |
|---------------------------|------------------------------------------------------------------------|
| Processing Method         | Multi-stage indirect heat & dry dehydration process                    |
| Design Type               | Stand-alone, portable design 304 stainless steel construction          |
| Input Capacity (lbs.)     | 110 - 220 lbs.                                                         |
| Average Reduction Rate    | 83% - 93%                                                              |
| Treatment Time            | 12 - 18 hours                                                          |
| Power (Electricity)       | Three-phase, 30/15Amp / AC 200-240/480v * 50Hz/60Hz                    |
| Power Consumption         | 3.0 kwh                                                                |
| Dimension (W x D x H)     | 45" x 37.5" x 44.5"                                                    |
| Shipping Dimension/Weight | 55" x 49" x 56" Weight: 1,025 lbs.                                     |
| Safety Feature            | The internal agitator automatically stops when the hopper door is open |
| Heating Method            | Indirect multi-stage heat & air recirculation                          |
| Automated Control         | One-touch smart control panel UL Listed                                |
| Treatable Items           | Food waste and compostable disposables                                 |
| Warranty                  | 1 year manufacturer's standard warranty                                |