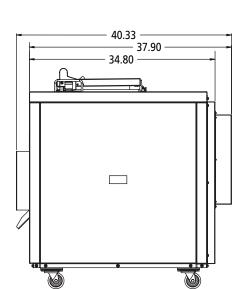

| DH-100w SPECIFICATIONS    |                                                                        |
|---------------------------|------------------------------------------------------------------------|
| Processing Method         | Multi-stage indirect heat & dry dehydration process                    |
| Design Type               | Stand-alone, portable design 304 stainless steel construction          |
| Input Capacity (lbs.)     | 110 - 220 lbs.                                                         |
| Average Reduction Rate    | 83% - 93%                                                              |
| Treatment Time            | 12 - 18 hours                                                          |
| Power (Electricity)       | Three-phase, 30/15Amp / AC 200-240/480v * 50Hz/60Hz                    |
| Power Consumption         | 3.0 kwh                                                                |
| Dimension (W x D x H)     | 45" x 37.5" x 44.5"                                                    |
| Shipping Dimension/Weight | 55" x 49" x 56" Weight: 1,025 lbs.                                     |
| Safety Feature            | The internal agitator automatically stops when the hopper door is open |
| Heating Method            | Indirect multi-stage heat & air recirculation                          |
| Automated Control         | One-touch smart control panel UL Listed                                |
| Treatable Items           | Food waste and compostable disposables                                 |
| Warranty                  | 1 year manufacturer's standard warranty                                |